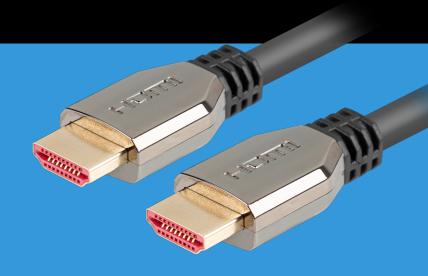

## **PRODUCT FEATURES:**

- Plug type 1: HDMI-A 19 pin malePlug type 2: HDMI-A 19 pin male
- HDMI specification: Ultra High Speed HDMI (2.1)
- Maximum data bandwidth: 48 Gb/s
- Connector housing: ABS electroplated with silver
- Wire material: pure copperGold-plated connectors