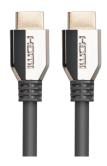

## **PRODUCT FEATURES:**

- Plug type 1: HDMI-A 19 pin malePlug type 2: HDMI-A 19 pin male
- HDMI specification: Ultra High Speed HDMI (2.1)
- Maximum data bandwidth: 48 Gb/s
- Connector housing: ABS electroplated with silver
- Wire material: pure copperGold-plated connectors