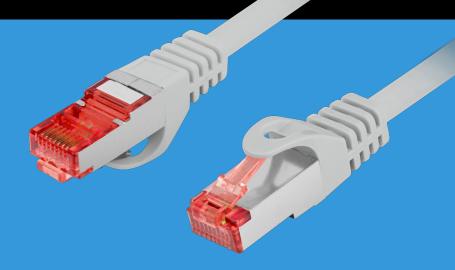

## PCF6-10CU-1000-S PATCH CABLE CAT.6

HD-PE INSULATION

ALUMINUM FOIL SHIELDING

METAL BRAIDING

## **PRODUCT FEATURES:**

- S/FTP shielding type Aluminium braid on wire and each pair foiled additionally
- The coating is made of low-smoke and Halogen-free materials (LSZH)
- Category compliance confirmed by Fluke tester
- Stranded wires made from pure copper

## **PRODUCT SPECIFICATION:**

| Cable length                | 1000 cm       |
|-----------------------------|---------------|
| ICT category                | Cat. 6        |
| Shielding type              | S/FTP         |
| Colour                      | Gray          |
| AWG                         | 26            |
| External lagging            | 5,7 mm        |
| Maximum operating frequency | up to 250 MHz |
| Material                    | Copper (CU)   |