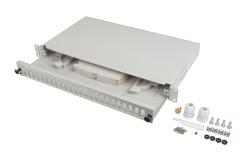

- made of high quality powder-coated steel,
- designed for mounting in cabinets and racks with 19" rack mounts,
- rear panel equipped with 5 cable entries (2 PG 13.5 cable glands included),
- adjustable RACK brackets so-called mounting ears,
- possibility to mount your own tray with a bracket that is included in the set (screw with thumb nut).
- drawer equipped with weld trays, cable holders and ribbing for mounting cables with cable ties.

## PRODUCT SPECIFICATION:

| Face plate                                       | SC (duplex), LC (quad)                      |
|--------------------------------------------------|---------------------------------------------|
| Pull-out                                         | Yes                                         |
| Adjustable RACK mounts                           | Yes                                         |
| Weld cassette material                           | ABS                                         |
| Port numbering                                   | Yes                                         |
| Number of holes in the back wall                 | 5                                           |
| Number of splice trays                           | 2                                           |
| The thickness of the mounting brackets           | 1,5 mm                                      |
| Number of ports                                  | 24                                          |
| Size                                             | 19"                                         |
|                                                  |                                             |
| ICT Height                                       | 1 U                                         |
| Other elements sheet thickness                   | 1 U<br>1,2 mm                               |
|                                                  |                                             |
| Other elements sheet thickness                   | 1,2 mm                                      |
| Other elements sheet thickness Weight            | 1,2 mm<br>2,48 kg                           |
| Other elements sheet thickness Weight Dimensions | 1,2 mm<br>2,48 kg<br>242 x 482,6 x 44,45 mm |