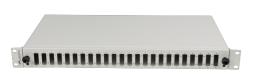

- made of high quality powder-coated steel,
- designed for mounting in cabinets and racks with 19" rack mounts,
- rear panel equipped with 5 cable entries (2 PG 13.5 cable glands included),
- adjustable RACK brackets so-called mounting ears,
- possibility to mount your own tray with a bracket that is included in the set (screw with thumb nut).
- drawer equipped with weld trays, cable holders and ribbing for mounting cables with cable ties.