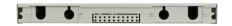

- made of high quality powder-coated steel,
- designed for mounting in cabinets and racks with 19" rack mounts,
- rear panel equipped with 5 cable entries (2 PG 13.5 cable glands included),
- adjustable RACK brackets so-called mounting ears,
- possibility to mount your own tray with a bracket that is included in the set (screw with thumb nut).
- drawer equipped with weld trays, cable holders and ribbing for mounting cables with cable ties.