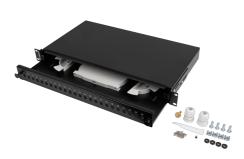

## **PRODUCT FEATURES:**

- made of high quality powder-coated steel,
- designed for mounting in cabinets and racks with 19" rack mounts,
- rear panel equipped with 5 cable entries (2 PG 13.5 cable glands included),
- adjustable RACK brackets so-called mounting ears,
- possibility to mount your own tray with a bracket that is included in the set (screw with thumb nut).
- drawer equipped with weld trays, cable holders and ribbing for mounting cables with cable ties.

## **PRODUCT SPECIFICATION:**

| Face plate                             | ST                                                                                |
|----------------------------------------|-----------------------------------------------------------------------------------|
| Pull-out                               | Yes                                                                               |
| Adjustable RACK mounts                 | Yes                                                                               |
| Weld cassette material                 | ABS                                                                               |
| Port numbering                         | Yes                                                                               |
| Number of holes in the back wall       | 5                                                                                 |
| Number of splice trays                 | 1                                                                                 |
| The thickness of the mounting brackets | 1,5 mm                                                                            |
| Number of ports                        | 24                                                                                |
| Size                                   | 19"                                                                               |
| ICT Height                             | 1 U                                                                               |
| Other elements sheet thickness         | 1,2 mm                                                                            |
| Weight                                 | 2,48 kg                                                                           |
| Dimensions                             | 242 x 482,6 x 44,45 mm                                                            |
| Material                               | Steel                                                                             |
| Included Accessories                   | Glands x2, Cable ties, M6 screws, Weld tray, Rack Ears,<br>Splice cassette holder |
| Colour                                 | Black                                                                             |