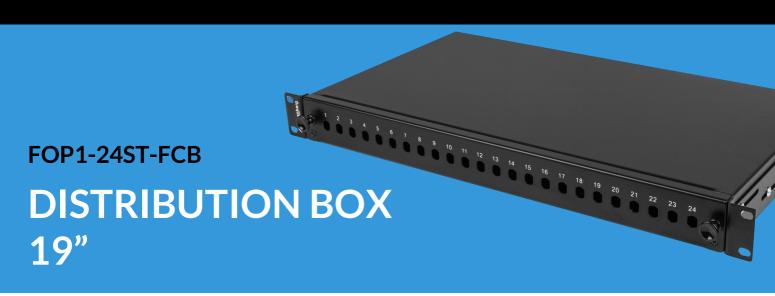

## **PRODUCT FEATURES:**

- made of high quality powder-coated steel,
- designed for mounting in cabinets and racks with 19" rack mounts,
- rear panel equipped with 5 cable entries (2 PG 13.5 cable glands included),
- adjustable RACK brackets so-called mounting ears,
- possibility to mount your own tray with a bracket that is included in the set (screw with thumb nut).
- drawer equipped with weld trays, cable holders and ribbing for mounting cables with cable ties.

## **PRODUCT SPECIFICATION:**

| Face plate                             | ST                                                                                |
|----------------------------------------|-----------------------------------------------------------------------------------|
| Pull-out                               | Yes                                                                               |
| Adjustable RACK mounts                 | Yes                                                                               |
| Weld cassette material                 | ABS                                                                               |
| Port numbering                         | Yes                                                                               |
| Number of holes in the back wall       | 5                                                                                 |
| Number of splice trays                 | 1                                                                                 |
| The thickness of the mounting brackets | 1,5 mm                                                                            |
| Number of ports                        | 24                                                                                |
| Size                                   | 19"                                                                               |
| ICT Height                             | 1 U                                                                               |
| Other elements sheet thickness         | 1,2 mm                                                                            |
| Weight                                 | 2,48 kg                                                                           |
| Dimensions                             | 242 x 482,6 x 44,45 mm                                                            |
| Material                               | Steel                                                                             |
| Included Accessories                   | Glands x2, Cable ties, M6 screws, Weld tray, Rack Ears,<br>Splice cassette holder |
| Colour                                 | Black                                                                             |