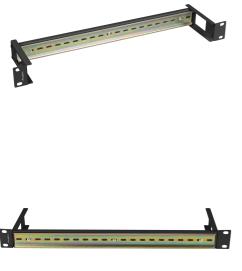

## AK-1801-B DIN 19" MOUNTING RAIL

## **PRODUCT FEATURES:**

- Mounting ears mounted in two ways
- Panel equipped with TS-35 rail
  - Cable holes in mounting ears
  - Including a set of M6 screws

## **PRODUCT SPECIFICATION:**

| Туре                      | DIN rail TS-35 |
|---------------------------|----------------|
| Size                      | 19"            |
| Material                  | Steel          |
| Colour                    | Black          |
| ICT height                | 1 U            |
| Width                     | 482,5 mm       |
| Height                    | 44,4 mm        |
| Weight                    | 0,44 kg        |
| Required amount of screws | 4              |