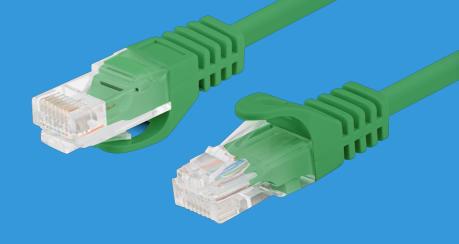

## PCU6-20CC-0025-G PATCH CABLE CAT.6

**HD-PE INSULATION** 

LD-PE CROSS

## **PRODUCT FEATURES:**

- Cable without shielding U/UTP
- Category compliance confirmed by Fluke tester
- Stranded wires made from CCA

## **PRODUCT SPECIFICATION:**

| Cable length                | 25 cm               |
|-----------------------------|---------------------|
| ICT category                | Cat. 6              |
| Shielding type              | U/UTP               |
| Colour                      | Green               |
| AWG                         | 26                  |
| Coating                     | PVC                 |
| External lagging            | 5,4 mm              |
| Maximum operating frequency | up to 250 MHz       |
| Material                    | Copper plated (CCA) |