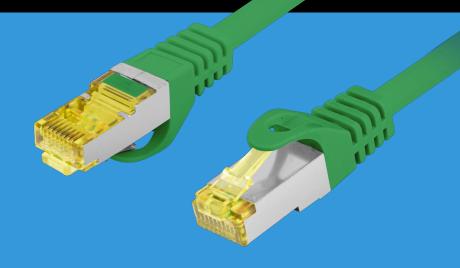

## PCF6A-10CU-0050-G PATCH CABLE CAT.6A

HD-PE INSULATION

ALUMINUM FOIL SHIELDING

METAL BRAIDING

## **PRODUCT FEATURES:**

- S/FTP shielding type Aluminium braid on wire and each pair foiled additionally
- The coating is made of low-smoke and Halogen-free materials (LSZH)
- Category compliance confirmed by Fluke tester
- Stranded wires made from pure copper

## **PRODUCT SPECIFICATION:**

|                             | <u>.</u>      |
|-----------------------------|---------------|
| ICT category                | Cat. 6A       |
| Shielding type              | S/FTP         |
| Cable length                | 50 cm         |
| Conductor material          | Copper (CU)   |
| Coating material            | LSZH          |
| AWG                         | 27            |
| Outer diameter              | 6 mm          |
| Maximum operating frequency | up to 500 MHz |
| Colour                      | Green         |