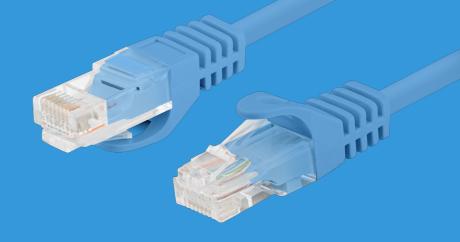

## PCU6-10CC-0750-B **PATCH CABLE** CAT.6

**HD-PE INSULATION** 

LD-PE CROSS

## **PRODUCT FEATURES:**

- Cable without shielding U/UTP
- Category compliance confirmed by Fluke tester
- Stranded wires made from CCA

## **PRODUCT SPECIFICATION:**

| Cable length                | 750 cm              |
|-----------------------------|---------------------|
| ICT category                | Cat. 6              |
| Shielding type              | U/UTP               |
| Colour                      | Blue                |
| AWG                         | 26                  |
| Coating                     | PVC                 |
| External lagging            | 5,4 mm              |
| Maximum operating frequency | up to 250 MHz       |
| Material                    | Copper plated (CCA) |