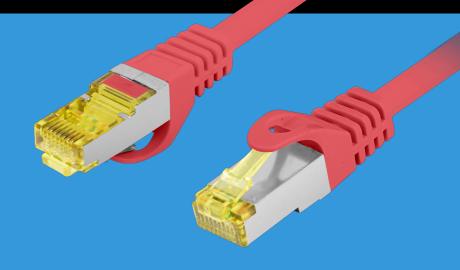

## PCF6A-10CU-0025-R PATCH CABLE CAT.6A

HD-PE INSULATION

ALUMINUM FOIL SHIELDING

METAL BRAIDING

## **PRODUCT FEATURES:**

- S/FTP shielding type Aluminium braid on wire and each pair foiled additionally
- The coating is made of low-smoke and Halogen-free materials (LSZH)
- Category compliance confirmed by Fluke tester
- Stranded wires made from pure copper

## **PRODUCT SPECIFICATION:**

| ICT category                | Cat. 6A       |
|-----------------------------|---------------|
| Shielding type              | S/FTP         |
| Cable length                | 25 cm         |
| Conductor material          | Copper (CU)   |
| Coating material            | LSZH          |
| AWG                         | 27            |
| Outer diameter              | 6 mm          |
| Maximum operating frequency | up to 500 MHz |
| Colour                      | Red           |