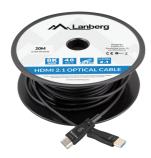

## 2.1 HDMI OPTICAL CABLE

## **PRODUCT FEATURES:**

- Maximum supported resolution up to 8K 60Hz
- Supports refresh rate up to 144Hz at 4K resolution
- Ultra High Speed HDMI with Ethernet specification
- Support DSC 1.2 (Display Stream Compression)
- Support for Dolby Atmos via eARC technology (Enchanced Audio Return Channel)
- Support for dynamic HDR technology
- Resistant to electromagnetic interferences
- Conductors made from fiber optics and copper
- Connector housing made from aluminum
- Gold-plated connectors

## **PRODUCT SPECIFICATION:**

| Connectors                | HDMI                        |
|---------------------------|-----------------------------|
| HDMI Version              | 2.1                         |
| Cable length              | 10000 cm                    |
| Shielding type            | Double shielding            |
| Max video resolution      | 5120 x 2880, 7680 x 4320 px |
| Chipset                   | Silicon Line                |
| Assembly of the connector | Gold-plated                 |
| Wire braid                | Plastic shield              |
| Angle connector           | No                          |
| Colour                    | Black                       |