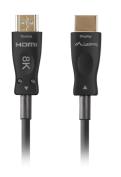

## **PRODUCT FEATURES:**

- Maximum supported resolution up to 8K 60Hz
- Supports refresh rate up to 144Hz at 4K resolution
- Ultra High Speed HDMI with Ethernet specification
- Support DSC 1.2 (Display Stream Compression)
- Support for Dolby Atmos via eARC technology (Enchanced Audio Return Channel)
- Support for dynamic HDR technology
- Resistant to electromagnetic interferences
- Conductors made from fiber optics and copper
- Connector housing made from aluminum
- Gold-plated connectors

## **PRODUCT SPECIFICATION:**

| Connectors                | HDMI                        |
|---------------------------|-----------------------------|
| HDMI Version              | 2.1                         |
| Cable length              | 10000 cm                    |
| Shielding type            | Double shielding            |
| Max video resolution      | 5120 x 2880, 7680 x 4320 px |
| Chipset                   | Silicon Line                |
| Assembly of the connector | Gold-plated                 |
| Wire braid                | Plastic shield              |
| Angle connector           | No                          |
| Colour                    | Black                       |