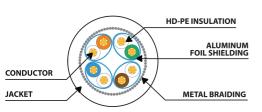

## **PRODUCT FEATURES:**

- S/FTP shielding type Aluminium braid on wire and each pair foiled additionally
- The coating is made of low-smoke and Halogen-free materials (LSZH)
- Category compliance confirmed by Fluke tester
- Stranded wires made from pure copper

## PRODUCT SPECIFICATION:

| ICT category                | Cat. 8.1        |
|-----------------------------|-----------------|
| Shielding type              | S/FTP           |
| Cable length                | 300 cm          |
| Conductor material          | Copper (CU)     |
| Coating material            | LSZH            |
| AWG                         | 26              |
| Outer diameter              | 6,2 mm          |
| Maximum operating frequency | up to 2 000 MHz |
| Colour                      | Yellow          |