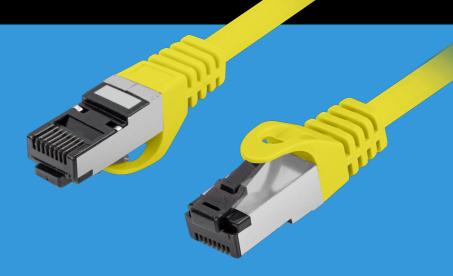

PCF8-10CU-0300-Y
PATCH CABLE
CAT.8.1

## **PRODUCT FEATURES:**

- S/FTP shielding type Aluminium braid on wire and each pair foiled additionally
- The coating is made of low-smoke and Halogen-free materials (LSZH)
- Category compliance confirmed by Fluke tester
- Stranded wires made from pure copper