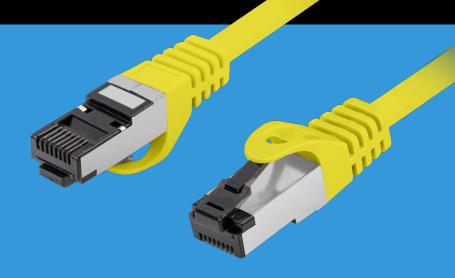

PCF8-10CU-0500-Y
PATCH CABLE
CAT.8.1

- S/FTP shielding type Aluminium braid on wire and each pair foiled additionally
- The coating is made of low-smoke and Halogen-free materials (LSZH)
- Category compliance confirmed by Fluke tester
- Stranded wires made from pure copper