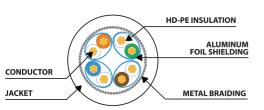

PCF8-10CU-0500-Y
PATCH CABLE
CAT.8.1

- S/FTP shielding type Aluminium braid on wire and each pair foiled additionally
- The coating is made of low-smoke and Halogen-free materials (LSZH)
- Category compliance confirmed by Fluke tester
- Stranded wires made from pure copper

## PRODUCT SPECIFICATION:

| ICT category                | Cat. 8.1        |
|-----------------------------|-----------------|
| Shielding type              | S/FTP           |
| Cable length                | 500 cm          |
| Conductor material          | Copper (CU)     |
| Coating material            | LSZH            |
| AWG                         | 26              |
| Outer diameter              | 6,2 mm          |
| Maximum operating frequency | up to 2 000 MHz |
| Colour                      | Yellow          |