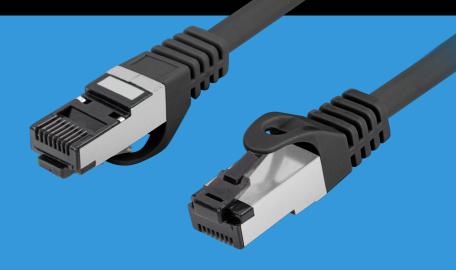

## PCF8-10CU-0500-BK PATCH CABLE CAT.8.1

## **PRODUCT FEATURES:**

- S/FTP shielding type Aluminium braid on wire and each pair foiled additionally
- The coating is made of low-smoke and Halogen-free materials (LSZH)
- Category compliance confirmed by Fluke tester
- Stranded wires made from pure copper

## **PRODUCT SPECIFICATION:**

|                             | · ·             |
|-----------------------------|-----------------|
| ICT category                | Cat. 8.1        |
| Shielding type              | S/FTP           |
| Cable length                | 500 cm          |
| Conductor material          | Copper (CU)     |
| Coating material            | LSZH            |
| AWG                         | 26              |
| Outer diameter              | 6,2 mm          |
| Maximum operating frequency | up to 2 000 MHz |
| Colour                      | Black           |