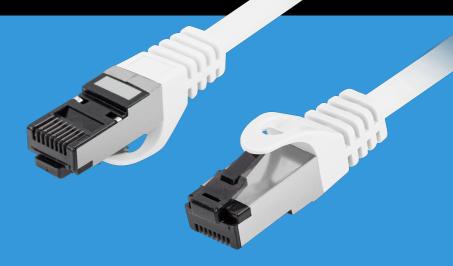

## PCF8-10CU-0500-W PATCH CABLE CAT.8.1

**HD-PE INSULATION** 

ALUMINUM FOIL SHIELDING

## **PRODUCT FEATURES:**

- S/FTP shielding type Aluminium braid on wire and each pair foiled additionally
- The coating is made of low-smoke and Halogen-free materials (LSZH)
- Category compliance confirmed by Fluke tester
- Stranded wires made from pure copper

## **PRODUCT SPECIFICATION:**

| ICT category                | Cat. 8.1        |
|-----------------------------|-----------------|
| Shielding type              | S/FTP           |
| Cable length                | 500 cm          |
| Conductor material          | Copper (CU)     |
| Coating material            | LSZH            |
| AWG                         | 26              |
| Outer diameter              | 6,2 mm          |
| Maximum operating frequency | up to 2 000 MHz |
| Colour                      | White           |