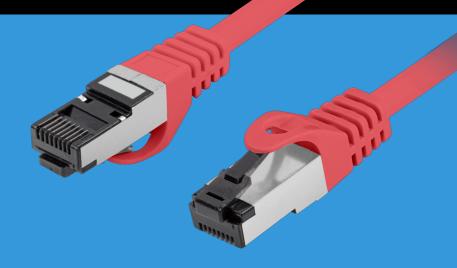

## PCF8-10CU-0300-R PATCH CABLE CAT.8.1

## **PRODUCT FEATURES:**

- S/FTP shielding type Aluminium braid on wire and each pair foiled additionally
- The coating is made of low-smoke and Halogen-free materials (LSZH)
- Category compliance confirmed by Fluke tester
- Stranded wires made from pure copper

## **PRODUCT SPECIFICATION:**

| ICT category                | Cat. 8.1        |
|-----------------------------|-----------------|
| Shielding type              | S/FTP           |
| Cable length                | 300 cm          |
| Conductor material          | Copper (CU)     |
| Coating material            | LSZH            |
| AWG                         | 26              |
| Outer diameter              | 6,2 mm          |
| Maximum operating frequency | up to 2 000 MHz |
| Colour                      | Red             |