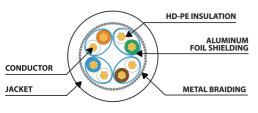

## **PRODUCT FEATURES:**

- S/FTP shielding type Aluminium braid on wire and each pair foiled additionally
- The coating is made of low-smoke and Halogen-free materials (LSZH)
- Category compliance confirmed by Fluke tester
- Stranded wires made from pure copper

## **PRODUCT SPECIFICATION:**

| ICT category                | Cat. 8.1        |
|-----------------------------|-----------------|
| Shielding type              | S/FTP           |
| Cable length                | 300 cm          |
| Conductor material          | Copper (CU)     |
| Coating material            | LSZH            |
| AWG                         | 26              |
| Outer diameter              | 6,2 mm          |
| Maximum operating frequency | up to 2 000 MHz |
| Colour                      | Red             |