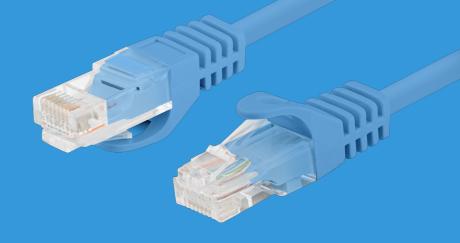

# PCU6-10CC-1000-B PATCH CABLE CAT.6

## **PRODUCT FEATURES:**

- Cable without shielding U/UTP
- Category compliance confirmed by Fluke tester
- Stranded wires made from CCA

## **PRODUCT SPECIFICATION:**

| Cable length                | 1 000 cm            |
|-----------------------------|---------------------|
| ICT category                | Cat. 6              |
| Shielding type              | U/UTP               |
| Colour                      | Blue                |
| AWG                         | 26                  |
| Coating                     | PVC                 |
| External lagging            | 5,4 mm              |
| Maximum operating frequency | up to 250 MHz       |
| Material                    | Copper plated (CCA) |