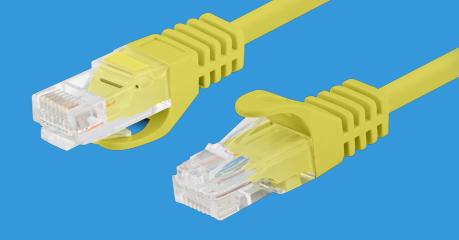

## PCU6-10CC-1500-Y PATCH CABLE CAT.6

**HD-PE INSULATION** 

LD-PE CROSS

## **PRODUCT FEATURES:**

- Cable without shielding U/UTP
- Category compliance confirmed by Fluke tester
- Stranded wires made from CCA

## **PRODUCT SPECIFICATION:**

| Cable length                | 1 500 cm            |
|-----------------------------|---------------------|
| ICT category                | Cat. 6              |
| Shielding type              | U/UTP               |
| Colour                      | Yellow              |
| AWG                         | 26                  |
| Coating                     | PVC                 |
| External lagging            | 5,4 mm              |
| Maximum operating frequency | up to 250 MHz       |
| Material                    | Copper plated (CCA) |