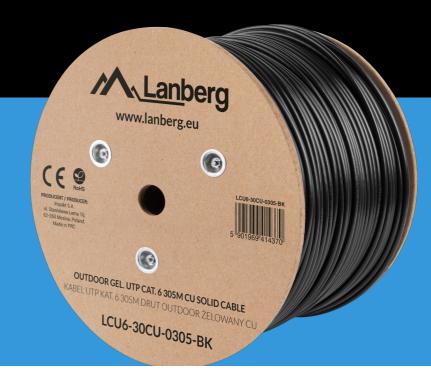

LCU6-30CU-0305-BK

## OUTDOOR CAT.6 CABLE

## **PRODUCT FEATURES:**

- The cable is filled with a hydrophobic gel that protects against moisture.
- Outer jacket resistant to sunlight.
- Solid wires made from pure copper.
- Cable without shielding UTP
- Designed for outdoor use