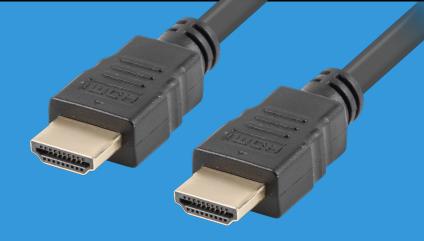

## CA-HDMI-11CC-0010-BK HDMI 1.4 CABLE

## **PRODUCT FEATURES:**

- Maximum resolution up to 4K 30 Hz
- High Speed HDMI with Ethernet
  - 3D support
  - Audio return channel (ARC)

## **PRODUCT SPECIFICATION:**

| Connectors                | HDMI                    |
|---------------------------|-------------------------|
| HDMI Version              | 1.4                     |
| Cable length              | 100 cm                  |
| Max video resolution      | 3840 х 2160 рх          |
| Transmission speed        | 10.2 Gb/s               |
| Chipset                   | No                      |
| Material                  | Copper Clad Steel (CCS) |
| Assembly of the connector | Gold-plated             |
| AWG                       | 30                      |
| Wire braid                | Plastic shield          |
| Angle connector           | No                      |
| Colour                    | Black                   |