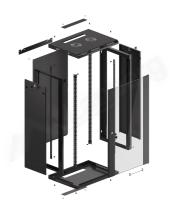

## **PRODUCT FEATURES:**

- Made of high quality rolled steel
- Designed for self-assembly (FLAT PACK)
- Equipped with numbered mounting rails
- Has the ability to mount optional wheels
- Included wall mounting bracket
- Cable entry panel: top and bottom

## **PRODUCT SPECIFICATION:**

| Type of cabinet                | Wall mount                                                                                                 |
|--------------------------------|------------------------------------------------------------------------------------------------------------|
| Size                           | 19"                                                                                                        |
| ICT Height                     | 22 U                                                                                                       |
| Assembly type                  | Self-assembly                                                                                              |
| Weatherproof rating            | IP20                                                                                                       |
| Working depth                  | 355 mm                                                                                                     |
| Standard                       | ANSI/EIA RS-310-D, DIN 41491/PART 1, DIN 41494/PART 7, ETSI, IEC297-2:1982                                 |
| Maximum static load            | 60 kg                                                                                                      |
| Front door types               | Temper glass                                                                                               |
| Slot amount for fans           | 2                                                                                                          |
| Colour                         | Black                                                                                                      |
| Front door thickness           | 5 mm                                                                                                       |
| Upper & lower panel thickness  | 1,2 mm                                                                                                     |
| Side panel thickness           | 1 mm                                                                                                       |
| Mounting rails thickness       | 1,5 mm                                                                                                     |
| Other elements sheet thickness | 1,2 mm                                                                                                     |
| Depth                          | 450 mm                                                                                                     |
| Weight                         | 31 kg                                                                                                      |
| Included Accessories           | User guide, Grounding cable, M6 screws, Mounting bracket, Front lock, Side locks, Set of assembly elements |