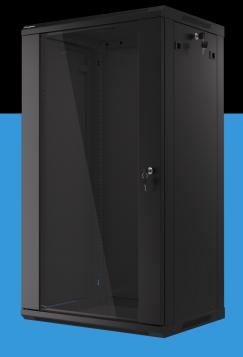

## RACK CABINET 19" WALL-MOUNT

## **PRODUCT FEATURES:**

- Made of high quality rolled steel
- Designed for self-assembly (FLAT PACK)
- Equipped with numbered mounting rails
- Has the ability to mount optional wheels
- Included wall mounting bracket
- Cable entry panel: top and bottom

## **PRODUCT SPECIFICATION:**

| Type of cabinet                | Wall mount                                                                                                 |
|--------------------------------|------------------------------------------------------------------------------------------------------------|
| Size                           | 19"                                                                                                        |
| ICT Height                     | 22 U                                                                                                       |
| Assembly type                  | Self-assembly                                                                                              |
| Weatherproof rating            | IP20                                                                                                       |
| Working depth                  | 355 mm                                                                                                     |
| Standard                       | ANSI/EIA RS-310-D, DIN 41491/PART 1, DIN 41494/PART 7, ETSI, IEC297-2:1982                                 |
| Maximum static load            | 60 kg                                                                                                      |
| Front door types               | Temper glass                                                                                               |
| Slot amount for fans           | 2                                                                                                          |
| Colour                         | Black                                                                                                      |
| Front door thickness           | 5 mm                                                                                                       |
| Upper & lower panel thickness  | 1,2 mm                                                                                                     |
| Side panel thickness           | 1 mm                                                                                                       |
| Mounting rails thickness       | 1,5 mm                                                                                                     |
| Other elements sheet thickness | 1,2 mm                                                                                                     |
| Depth                          | 450 mm                                                                                                     |
| Weight                         | 31 kg                                                                                                      |
| Included Accessories           | User guide, Grounding cable, M6 screws, Mounting bracket, Front lock, Side locks, Set of assembly elements |