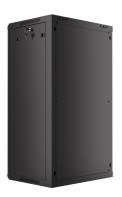

## RACK CABINET 19" WALL-MOUNT

## **PRODUCT SPECIFICATION:**

| Type of cabinet                | Wall mount                                                                                                 |
|--------------------------------|------------------------------------------------------------------------------------------------------------|
| Size                           | 19"                                                                                                        |
| ICT Height                     | 22 U                                                                                                       |
| Assembly type                  | Self-assembly                                                                                              |
| Weatherproof rating            | IP20                                                                                                       |
| Working depth                  | 355 mm                                                                                                     |
| Standard                       | ANSI/EIA RS-310-D, DIN 41491/PART 1, DIN 41494/PART 7, ETSI, IEC297-2:1982                                 |
| Maximum static load            | 60 kg                                                                                                      |
| Front door types               | Temper glass                                                                                               |
| Slot amount for fans           | 2                                                                                                          |
| Colour                         | Black                                                                                                      |
| Front door thickness           | 5 mm                                                                                                       |
| Upper & lower panel thickness  | 1,2 mm                                                                                                     |
| Side panel thickness           | 1 mm                                                                                                       |
| Mounting rails thickness       | 1,5 mm                                                                                                     |
| Other elements sheet thickness | 1,2 mm                                                                                                     |
| Depth                          | 450 mm                                                                                                     |
| Weight                         | 31 kg                                                                                                      |
| Included Accessories           | User guide, Grounding cable, M6 screws, Mounting bracket, Front lock, Side locks, Set of assembly elements |