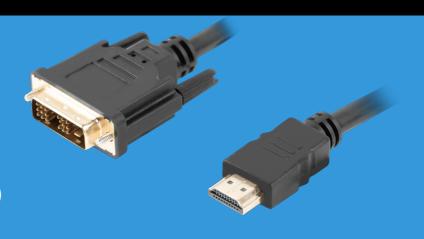

## HDMI TO DVI-D CABLE

## **PRODUCT FEATURES:**

Plug type 1: HDMI-A malePlug type 2: DVI-D 18+1 male

- Maximum supported resolution: 1920x1200 @ 60hz

- Bi-directional audio-video communication

Wire material: copper (CU)Gold-plated connectors

## **PRODUCT SPECIFICATION:**

| Connectors                | DVI-D [18+1], HDMI |
|---------------------------|--------------------|
| Cable length              | 180 cm             |
| Shielding type            | Double shielding   |
| Max video resolution      | 1920 x 1200 px     |
| Chipset                   | No                 |
| Material                  | Copper (CU)        |
| Assembly of the connector | Gold-plated        |
| AWG                       | 30                 |
| Wire braid                | Plastic shield     |
| Angle connector           | No                 |
| Colour                    | Black              |