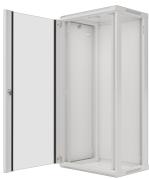

## **PRODUCT FEATURES:**

- Made of high quality rolled steel
- Designed for self-assembly (FLAT PACK)
- Equipped with numbered mounting rails
- Has the ability to mount optional wheels
- Included wall mounting bracket
- Cable entry panel: top and bottom

## **PRODUCT SPECIFICATION:**

| Type of cabinet                | Wall mount                                                                                                 |
|--------------------------------|------------------------------------------------------------------------------------------------------------|
| Size                           | 19"                                                                                                        |
| ICT Height                     | 27 U                                                                                                       |
| Assembly type                  | Self-assembly                                                                                              |
| Weatherproof rating            | IP20                                                                                                       |
| Working depth                  | 355 mm                                                                                                     |
| Standard                       | ANSI/EIA RS-310-D, DIN 41491/PART 1, DIN 41494/PART 7, ETSI, IEC297-2:1982                                 |
| Maximum static load            | 60 kg                                                                                                      |
| Front door types               | Temper glass                                                                                               |
| Slot amount for fans           | 2                                                                                                          |
| Colour                         | Gray                                                                                                       |
| Front door thickness           | 5 mm                                                                                                       |
| Upper & lower panel thickness  | 1,2 mm                                                                                                     |
| Side panel thickness           | 1 mm                                                                                                       |
| Mounting rails thickness       | 1,5 mm                                                                                                     |
| Other elements sheet thickness | 1,2 mm                                                                                                     |
| Depth                          | 450 mm                                                                                                     |
| Weight                         | 36 kg                                                                                                      |
| Included Accessories           | User guide, Grounding cable, M6 screws, Mounting bracket, Front lock, Side locks, Set of assembly elements |