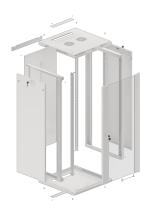

## **PRODUCT FEATURES:**

- Made of high quality rolled steel
- Designed for self-assembly (FLAT PACK)
- Equipped with numbered mounting rails
- Has the ability to mount optional wheels
- Included wall mounting bracket
- Cable entry panel: top and bottom

## **PRODUCT SPECIFICATION:**

| Type of cabinet                | Wall mount                                                                                                 |
|--------------------------------|------------------------------------------------------------------------------------------------------------|
| Size                           | 19"                                                                                                        |
| ICT Height                     | 27 U                                                                                                       |
| Assembly type                  | Self-assembly                                                                                              |
| Weatherproof rating            | IP20                                                                                                       |
| Working depth                  | 355 mm                                                                                                     |
| Standard                       | ANSI/EIA RS-310-D, DIN 41491/PART 1, DIN 41494/PART 7, ETSI, IEC297-2:1982                                 |
| Maximum static load            | 60 kg                                                                                                      |
| Front door types               | Temper glass                                                                                               |
| Slot amount for fans           | 2                                                                                                          |
| Colour                         | Gray                                                                                                       |
| Front door thickness           | 5 mm                                                                                                       |
| Upper & lower panel thickness  | 1,2 mm                                                                                                     |
| Side panel thickness           | 1 mm                                                                                                       |
| Mounting rails thickness       | 1,5 mm                                                                                                     |
| Other elements sheet thickness | 1,2 mm                                                                                                     |
| Depth                          | 450 mm                                                                                                     |
| Weight                         | 36 kg                                                                                                      |
| Included Accessories           | User guide, Grounding cable, M6 screws, Mounting bracket, Front lock, Side locks, Set of assembly elements |