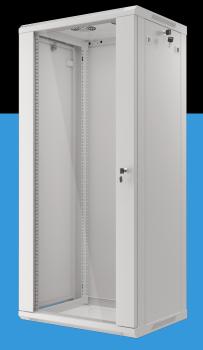

## RACK CABINET 19" WALL-MOUNT

## **PRODUCT FEATURES:**

- Made of high quality rolled steel
- Designed for self-assembly (FLAT PACK)
- Equipped with numbered mounting rails
- Has the ability to mount optional wheels
- Included wall mounting bracket
- Cable entry panel: top and bottom

## **PRODUCT SPECIFICATION:**

| Type of cabinet                | Wall mount                                                                                                 |
|--------------------------------|------------------------------------------------------------------------------------------------------------|
| Size                           | 19"                                                                                                        |
| ICT Height                     | 27 U                                                                                                       |
| Assembly type                  | Self-assembly                                                                                              |
| Weatherproof rating            | IP20                                                                                                       |
| Working depth                  | 355 mm                                                                                                     |
| Standard                       | ANSI/EIA RS-310-D, DIN 41491/PART 1, DIN 41494/PART 7, ETSI, IEC297-2:1982                                 |
| Maximum static load            | 60 kg                                                                                                      |
| Front door types               | Temper glass                                                                                               |
| Slot amount for fans           | 2                                                                                                          |
| Colour                         | Gray                                                                                                       |
| Front door thickness           | 5 mm                                                                                                       |
| Upper & lower panel thickness  | 1,2 mm                                                                                                     |
| Side panel thickness           | 1 mm                                                                                                       |
| Mounting rails thickness       | 1,5 mm                                                                                                     |
| Other elements sheet thickness | 1,2 mm                                                                                                     |
| Depth                          | 450 mm                                                                                                     |
| Weight                         | 36 kg                                                                                                      |
| Included Accessories           | User guide, Grounding cable, M6 screws, Mounting bracket, Front lock, Side locks, Set of assembly elements |