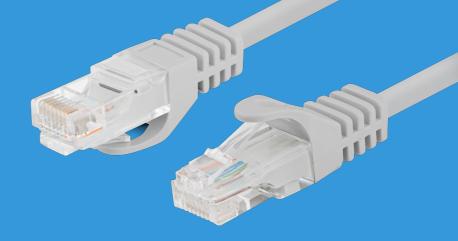

# PCU6-20CC-0200-S **PATCH CABLE** CAT.6

**HD-PE INSULATION** 

LD-PE CROSS

#### **PRODUCT FEATURES:**

- Cable without shielding U/UTP
- Category compliance confirmed by Fluke tester
- Stranded wires made from CCA

### **PRODUCT SPECIFICATION:**

| Cable length                | 200 cm              |
|-----------------------------|---------------------|
| ICT category                | Cat. 6              |
| Shielding type              | U/UTP               |
| Colour                      | Gray                |
| AWG                         | 26                  |
| Coating                     | PVC                 |
| External lagging            | 5,4 mm              |
| Maximum operating frequency | up to 250 MHz       |
| Material                    | Copper plated (CCA) |