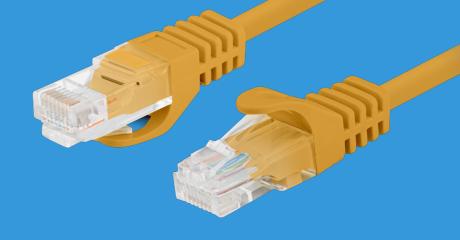

## PCU6-10CC-0300-0 PATCH CABLE CAT.6

**HD-PE INSULATION** 

LD-PE CROSS

## **PRODUCT FEATURES:**

- Cable without shielding U/UTP
- Category compliance confirmed by Fluke tester
- Stranded wires made from CCA

## **PRODUCT SPECIFICATION:**

| Cable length                | 300 cm              |
|-----------------------------|---------------------|
| ICT category                | Cat. 6              |
| Shielding type              | U/UTP               |
| Colour                      | Orange              |
| AWG                         | 26                  |
| Coating                     | PVC                 |
| External lagging            | 5,4 mm              |
| Maximum operating frequency | up to 250 MHz       |
| Material                    | Copper plated (CCA) |