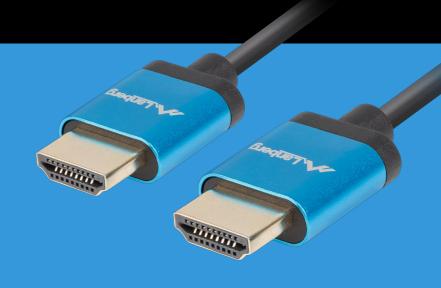

## **PRODUCT FEATURES:**

- Ultra-thin design, the cable diameter is only 3.7mm
- Reduced size of HDMI plug
- Maximum supported resolution up to 4K 60Hz
- Supports refresh rate up to 144Hz at Full HD resolution
- Premium High Speed HDMI with Ethernet specification
- Support for static HDR technology
- Full copper conductors
- Gold-plated connectors

## **PRODUCT SPECIFICATION:**

| Connectors                | HDMI             |
|---------------------------|------------------|
| HDMI Version              | 2.0              |
| Cable length              | 50 cm            |
| Shielding type            | Triple shielding |
| Max video resolution      | 3840 x 2160 px   |
| Transmission speed        | 18 Gb/s          |
| Chipset                   | No               |
| Material                  | Copper (CU)      |
| Assembly of the connector | Gold-plated      |
| AWG                       | 34               |
| Wire braid                | Plastic shield   |
| Angle connector           | No               |
| Colour                    | Black            |