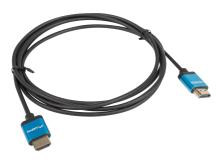

## CA-HDMI-22CU-0005-BK HDMI 2.0 CABLE

NORMAL HDMI CABLE

SLIM HDMI CABLE

## **PRODUCT FEATURES:**

- Ultra-thin design, the cable diameter is only 3.7mm
- Reduced size of HDMI plug
- Maximum supported resolution up to 4K 60Hz
- Supports refresh rate up to 144Hz at Full HD resolution
- Premium High Speed HDMI with Ethernet specification
- Support for static HDR technology
- Full copper conductors
- Gold-plated connectors