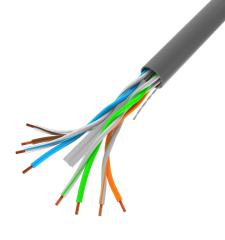

## **PRODUCT FEATURES:**

- Compliance with parameters tested with a Fluke tester.
- Solid wires made from pure copper.
- Cable without shielding UTP.
- Designed for internal use.

## **PRODUCT SPECIFICATION:**

| ICT category                          | Cat. 6        |
|---------------------------------------|---------------|
| Shielding type                        | U/UTP         |
| Conductor material                    | Copper (CU)   |
| Coating material                      | PVC           |
| Reaction to fire category (Euroclass) | Fca           |
| Structure of the conductor            | Single-wire   |
| Conductor thickness                   | 0,51 mm       |
| AWG                                   | 24            |
| HDPE isolation                        | 0,91 mm       |
| Lagging thickness                     | 0,55 mm       |
| Outer diameter                        | 5,9 mm        |
| Maximum operating frequency           | up to 250 MHz |
| Cable length                          | 305 m         |
| Colour                                | Gray          |