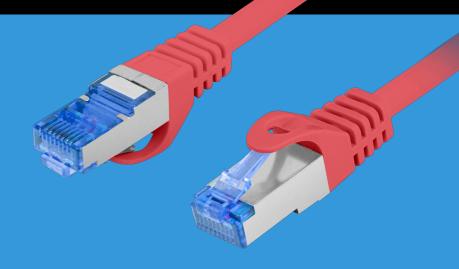

## PCF6A-10CC-1500-R PATCH CABLE CAT.6A

**HD-PE INSULATION** 

ALUMINUM FOIL SHIELDING

METAL BRAIDING

## **PRODUCT FEATURES:**

- S/FTP shielding type Aluminium braid on wire and each pair foiled additionally
- The coating is made of low-smoke and Halogen-free materials (LSZH)
- Category compliance confirmed by Fluke tester
- Stranded wires made from CCA

## **PRODUCT SPECIFICATION:**

| Cable length                | 1 500 cm            |
|-----------------------------|---------------------|
| ICT category                | Cat. 6A             |
| Shielding type              | S/FTP               |
| Colour                      | Red                 |
| AWG                         | 26                  |
| Coating                     | LSZH                |
| External lagging            | 6 mm                |
| Maximum operating frequency | up to 500 MHz       |
| Material                    | Copper plated (CCA) |