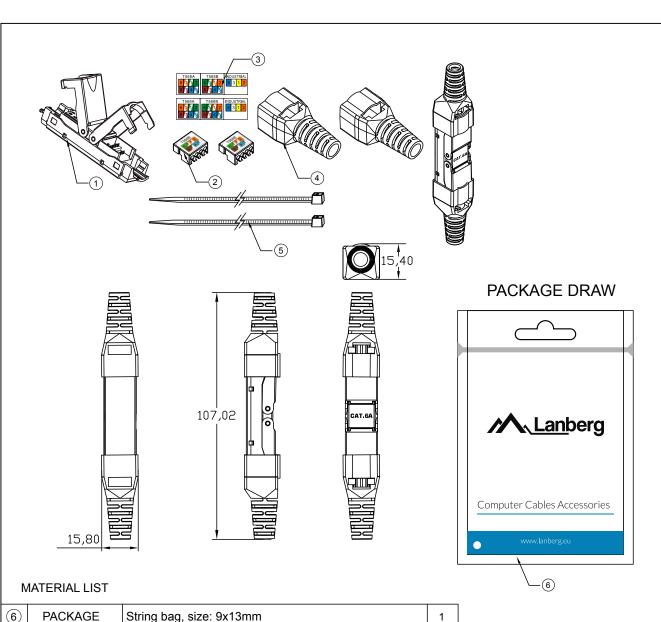

2

2

2

2

1

QTY

(5)

2

1

No.

CABLE TIE

WIRING LABEL

WIRING CAP

MAIN BODY

PART NAME

STRIAN RELIEF Material: PC

Material: Nylon

Material: PC

Material: laminated paper

Zinc alloy body, phoshor bronze blade

**DESCRIPTION** 

| FILE AMEND NOTE  | DATE             | REV. |
|------------------|------------------|------|
| ORIGINAL EDITION | Feruary 10, 2020 | A/0  |

| <u> </u>        |     |              |         |                                       |                                                                  |     |  |  |
|-----------------|-----|--------------|---------|---------------------------------------|------------------------------------------------------------------|-----|--|--|
| DRAW No.        |     |              | NAME    | CAT.6A SHIELD TOOLLESS CONNECTION BOX |                                                                  |     |  |  |
| CUSTOMER        |     |              |         | MAPE                                  | TOLERAN                                                          | -   |  |  |
| MODEL No.       | PL2 | PL2SA-6000TL |         | ⊕ 🖯                                   | $\begin{array}{ccc} X. & \pm 1.00 \\ X.X & \pm 0.50 \end{array}$ |     |  |  |
| APPROVE BY CHEC |     | K BY         | DRAW BY | SCALE                                 | MM                                                               |     |  |  |
|                 |     |              |         |                                       | PAGE                                                             | 1/1 |  |  |