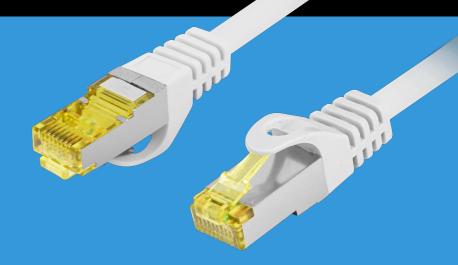

## PCF6A-10CU-0025-S PATCH CABLE CAT.6A

## **PRODUCT FEATURES:**

- S/FTP shielding type Aluminium braid on wire and each pair foiled additionally
- The coating is made of low-smoke and Halogen-free materials (LSZH)
- Category compliance confirmed by Fluke tester
- Stranded wires made from pure copper

## **PRODUCT SPECIFICATION:**

| Cable length                | 25 cm         |
|-----------------------------|---------------|
| ICT category                | Cat. 6A       |
| Shielding type              | S/FTP         |
| Colour                      | Gray          |
| AWG                         | 27            |
| Coating                     | LSZH          |
| External lagging            | 6 mm          |
| Maximum operating frequency | up to 500 MHz |
| Material                    | Copper (CU)   |