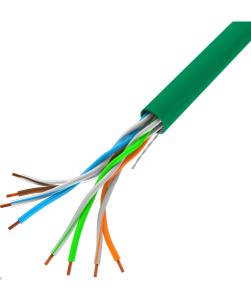

## **PRODUCT FEATURES:**

- Cable without shielding U/UTP
- Solid wires made from pure copper
- Category compliance confirmed by Fluke tester
- Designed for internal use

## **PRODUCT SPECIFICATION:**

| Reaction to fire category (Euroclass) | Fca           |
|---------------------------------------|---------------|
| ICT category                          | Cat. 5/5e     |
| Shielding type                        | U/UTP         |
| Cable type                            | Solid         |
| Colour                                | Green         |
| AWG                                   | 24            |
| Cable length                          | 305 m         |
| HDPE isolation                        | 0,88 mm       |
| Maximum operating frequency           | up to 100 MHz |
| Material                              | Copper (CU)   |
| PVC jacket                            | 4,7 mm        |
| Specialized                           | Indoor        |