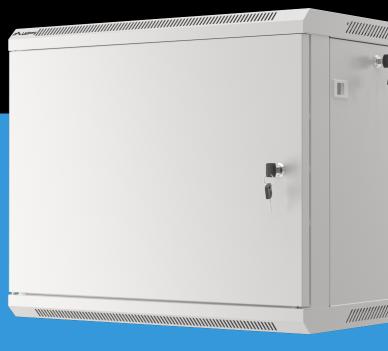

## WF01-6409-005 RACK CABINET 19" WALL-MOUNT

## **PRODUCT SPECIFICATION:**

| Type of cabinet                | Wall mount                                                                                                 |
|--------------------------------|------------------------------------------------------------------------------------------------------------|
| Size                           | 19"                                                                                                        |
| ICT Height                     | 9 U                                                                                                        |
| Assembly type                  | Self-assembly                                                                                              |
| Weatherproof rating            | IP20                                                                                                       |
| Working depth                  | 379,5 mm                                                                                                   |
| Standard                       | ANSI/EIA RS-310-D, DIN 41491/PART 1, DIN 41494/PART 7, ETSI, IEC297-2:1982                                 |
| Maximum static load            | 60 kg                                                                                                      |
| Front door types               | Metal                                                                                                      |
| Slot amount for fans           | 2                                                                                                          |
| Colour                         | Gray                                                                                                       |
| Front door thickness           | 1 mm                                                                                                       |
| Upper & lower panel thickness  | 1 mm                                                                                                       |
| Side panel thickness           | 1 mm                                                                                                       |
| Mounting rails thickness       | 1,5 mm                                                                                                     |
| Other elements sheet thickness | 1,2 mm                                                                                                     |
| Depth                          | 450 mm                                                                                                     |
| Weight                         | 19,72 kg                                                                                                   |
| Included Accessories           | User guide, Grounding cable, M6 screws, Mounting bracket, Front lock, Side locks, Set of assembly elements |