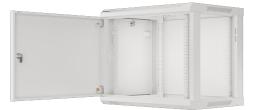

## **PRODUCT FEATURES:**

- Made of high quality rolled steel
- Designed for self-assembly (FLAT PACK)
- Equipped with numbered mounting rails
- Has the ability to mount optional wheels
- Included wall mounting bracket
- Cable entry panel: top and bottom

## **PRODUCT SPECIFICATION:**

| Type of cabinet                | Wall mount                                                                                                 |
|--------------------------------|------------------------------------------------------------------------------------------------------------|
| Size                           | 19"                                                                                                        |
| ICT Height                     | 9 U                                                                                                        |
| Assembly type                  | Self-assembly                                                                                              |
| Weatherproof rating            | IP20                                                                                                       |
| Working depth                  | 379,5 mm                                                                                                   |
| Standard                       | ANSI/EIA RS-310-D, DIN 41491/PART 1, DIN 41494/PART 7, ETSI, IEC297-2:1982                                 |
| Maximum static load            | 60 kg                                                                                                      |
| Front door types               | Metal                                                                                                      |
| Slot amount for fans           | 2                                                                                                          |
| Colour                         | Gray                                                                                                       |
| Front door thickness           | 1 mm                                                                                                       |
| Upper & lower panel thickness  | 1 mm                                                                                                       |
| Side panel thickness           | 1 mm                                                                                                       |
| Mounting rails thickness       | 1,5 mm                                                                                                     |
| Other elements sheet thickness | 1,2 mm                                                                                                     |
| Depth                          | 450 mm                                                                                                     |
| Weight                         | 19,72 kg                                                                                                   |
| Included Accessories           | User guide, Grounding cable, M6 screws, Mounting bracket, Front lock, Side locks, Set of assembly elements |