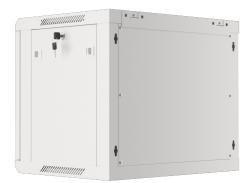

## **PRODUCT FEATURES:**

- Made of high quality rolled steel
- Designed for self-assembly (FLAT PACK)
- Equipped with numbered mounting rails
- Has the ability to mount optional wheels
- Included wall mounting bracket
- Cable entry panel: top and bottom

## **PRODUCT SPECIFICATION:**

| Type of cabinet                | Wall mount                                                                                                 |
|--------------------------------|------------------------------------------------------------------------------------------------------------|
| Size                           | 19"                                                                                                        |
| ICT Height                     | 9 U                                                                                                        |
| Assembly type                  | Self-assembly                                                                                              |
| Weatherproof rating            | IP20                                                                                                       |
| Working depth                  | 379,5 mm                                                                                                   |
| Standard                       | ANSI/EIA RS-310-D, DIN 41491/PART 1, DIN 41494/PART 7, ETSI, IEC297-2:1982                                 |
| Maximum static load            | 60 kg                                                                                                      |
| Front door types               | Metal                                                                                                      |
| Slot amount for fans           | 2                                                                                                          |
| Colour                         | Gray                                                                                                       |
| Front door thickness           | 1 mm                                                                                                       |
| Upper & lower panel thickness  | 1 mm                                                                                                       |
| Side panel thickness           | 1 mm                                                                                                       |
| Mounting rails thickness       | 1,5 mm                                                                                                     |
| Other elements sheet thickness | 1,2 mm                                                                                                     |
| Depth                          | 450 mm                                                                                                     |
| Weight                         | 19,72 kg                                                                                                   |
| Included Accessories           | User guide, Grounding cable, M6 screws, Mounting bracket, Front lock, Side locks, Set of assembly elements |