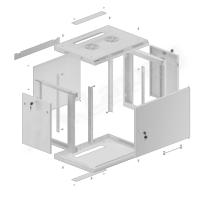

## **PRODUCT FEATURES:**

- Made of high quality rolled steel
- Designed for self-assembly (FLAT PACK)
- Equipped with numbered mounting rails
- Has the ability to mount optional wheels
- Included wall mounting bracket
- Cable entry panel: top and bottom

## **PRODUCT SPECIFICATION:**

| Type of cabinet                | Wall mount                                                                                                 |
|--------------------------------|------------------------------------------------------------------------------------------------------------|
| Size                           | 19"                                                                                                        |
| ICT Height                     | 9 U                                                                                                        |
| Assembly type                  | Self-assembly                                                                                              |
| Weatherproof rating            | IP20                                                                                                       |
| Working depth                  | 379,5 mm                                                                                                   |
| Standard                       | ANSI/EIA RS-310-D, DIN 41491/PART 1, DIN 41494/PART 7, ETSI, IEC297-2:1982                                 |
| Maximum static load            | 60 kg                                                                                                      |
| Front door types               | Metal                                                                                                      |
| Slot amount for fans           | 2                                                                                                          |
| Colour                         | Gray                                                                                                       |
| Front door thickness           | 1 mm                                                                                                       |
| Upper & lower panel thickness  | 1 mm                                                                                                       |
| Side panel thickness           | 1 mm                                                                                                       |
| Mounting rails thickness       | 1,5 mm                                                                                                     |
| Other elements sheet thickness | 1,2 mm                                                                                                     |
| Depth                          | 450 mm                                                                                                     |
| Weight                         | 19,72 kg                                                                                                   |
| Included Accessories           | User guide, Grounding cable, M6 screws, Mounting bracket, Front lock, Side locks, Set of assembly elements |