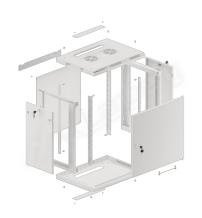

## **PRODUCT FEATURES:**

- Made of high quality rolled steel
- Designed for self-assembly (FLAT PACK)
- Equipped with numbered mounting rails
- Has the ability to mount optional wheels
- Included wall mounting bracket
- Cable entry panel: top and bottom

## **PRODUCT SPECIFICATION:**

| Type of cabinet                | Wall mount                                                                                                 |
|--------------------------------|------------------------------------------------------------------------------------------------------------|
| Size                           | 19"                                                                                                        |
| ICT Height                     | 12 U                                                                                                       |
| Assembly type                  | Self-assembly                                                                                              |
| Weatherproof rating            | IP20                                                                                                       |
| Working depth                  | 379,5 mm                                                                                                   |
| Standard                       | ANSI/EIA RS-310-D, DIN 41491/PART 1, DIN 41494/PART 7, ETSI, IEC297-2:1982                                 |
| Maximum static load            | 60 kg                                                                                                      |
| Front door types               | Metal                                                                                                      |
| Slot amount for fans           | 2                                                                                                          |
| Colour                         | Gray                                                                                                       |
| Front door thickness           | 1 mm                                                                                                       |
| Upper & lower panel thickness  | 1 mm                                                                                                       |
| Side panel thickness           | 1 mm                                                                                                       |
| Mounting rails thickness       | 1,5 mm                                                                                                     |
| Other elements sheet thickness | 1,2 mm                                                                                                     |
| Depth                          | 450 mm                                                                                                     |
| Weight                         | 24,35 kg                                                                                                   |
| Included Accessories           | User guide, Grounding cable, M6 screws, Mounting bracket, Front lock, Side locks, Set of assembly elements |