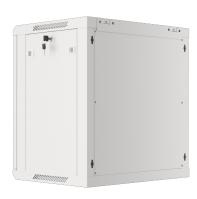

## **PRODUCT FEATURES:**

- Made of high quality rolled steel
- Designed for self-assembly (FLAT PACK)
- Equipped with numbered mounting rails
- Has the ability to mount optional wheels
- Included wall mounting bracket
- Cable entry panel: top and bottom

## **PRODUCT SPECIFICATION:**

| Type of cabinet                | Wall mount                                                                                                 |
|--------------------------------|------------------------------------------------------------------------------------------------------------|
| Size                           | 19"                                                                                                        |
| ICT Height                     | 12 U                                                                                                       |
| Assembly type                  | Self-assembly                                                                                              |
| Weatherproof rating            | IP20                                                                                                       |
| Working depth                  | 379,5 mm                                                                                                   |
| Standard                       | ANSI/EIA RS-310-D, DIN 41491/PART 1, DIN 41494/PART 7, ETSI, IEC297-2:1982                                 |
| Maximum static load            | 60 kg                                                                                                      |
| Front door types               | Metal                                                                                                      |
| Slot amount for fans           | 2                                                                                                          |
| Colour                         | Gray                                                                                                       |
| Front door thickness           | 1 mm                                                                                                       |
| Upper & lower panel thickness  | 1 mm                                                                                                       |
| Side panel thickness           | 1 mm                                                                                                       |
| Mounting rails thickness       | 1,5 mm                                                                                                     |
| Other elements sheet thickness | 1,2 mm                                                                                                     |
| Depth                          | 450 mm                                                                                                     |
| Weight                         | 24,35 kg                                                                                                   |
| Included Accessories           | User guide, Grounding cable, M6 screws, Mounting bracket, Front lock, Side locks, Set of assembly elements |