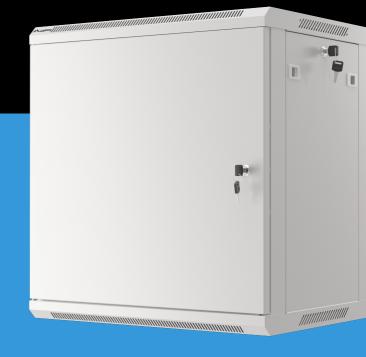

## RACK CABINET 19" WALL-MOUNT

## **PRODUCT FEATURES:**

- Made of high quality rolled steel
- Designed for self-assembly (FLAT PACK)
- Equipped with numbered mounting rails
- Has the ability to mount optional wheels
- Included wall mounting bracket
- Cable entry panel: top and bottom

## **PRODUCT SPECIFICATION:**

| Type of cabinet                | Wall mount                                                                                                 |
|--------------------------------|------------------------------------------------------------------------------------------------------------|
| Size                           | 19"                                                                                                        |
| ICT Height                     | 12 U                                                                                                       |
| Assembly type                  | Self-assembly                                                                                              |
| Weatherproof rating            | IP20                                                                                                       |
| Working depth                  | 379,5 mm                                                                                                   |
| Standard                       | ANSI/EIA RS-310-D, DIN 41491/PART 1, DIN 41494/PART 7, ETSI, IEC297-2:1982                                 |
| Maximum static load            | 60 kg                                                                                                      |
| Front door types               | Metal                                                                                                      |
| Slot amount for fans           | 2                                                                                                          |
| Colour                         | Gray                                                                                                       |
| Front door thickness           | 1 mm                                                                                                       |
| Upper & lower panel thickness  | 1 mm                                                                                                       |
| Side panel thickness           | 1 mm                                                                                                       |
| Mounting rails thickness       | 1,5 mm                                                                                                     |
| Other elements sheet thickness | 1,2 mm                                                                                                     |
| Depth                          | 450 mm                                                                                                     |
| Weight                         | 24,35 kg                                                                                                   |
| Included Accessories           | User guide, Grounding cable, M6 screws, Mounting bracket, Front lock, Side locks, Set of assembly elements |