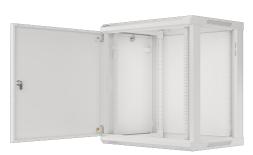

## **PRODUCT FEATURES:**

- Made of high quality rolled steel
- Designed for self-assembly (FLAT PACK)
- Equipped with numbered mounting rails
- Has the ability to mount optional wheels
- Included wall mounting bracket
- Cable entry panel: top and bottom

## **PRODUCT SPECIFICATION:**

| Type of cabinet                | Wall mount                                                                                                 |
|--------------------------------|------------------------------------------------------------------------------------------------------------|
| Size                           | 19"                                                                                                        |
| ICT Height                     | 12 U                                                                                                       |
| Assembly type                  | Self-assembly                                                                                              |
| Weatherproof rating            | IP20                                                                                                       |
| Working depth                  | 379,5 mm                                                                                                   |
| Standard                       | ANSI/EIA RS-310-D, DIN 41491/PART 1, DIN 41494/PART 7, ETSI, IEC297-2:1982                                 |
| Maximum static load            | 60 kg                                                                                                      |
| Front door types               | Metal                                                                                                      |
| Slot amount for fans           | 2                                                                                                          |
| Colour                         | Gray                                                                                                       |
| Front door thickness           | 1 mm                                                                                                       |
| Upper & lower panel thickness  | 1 mm                                                                                                       |
| Side panel thickness           | 1 mm                                                                                                       |
| Mounting rails thickness       | 1,5 mm                                                                                                     |
| Other elements sheet thickness | 1,2 mm                                                                                                     |
| Depth                          | 450 mm                                                                                                     |
| Weight                         | 24,35 kg                                                                                                   |
| Included Accessories           | User guide, Grounding cable, M6 screws, Mounting bracket, Front lock, Side locks, Set of assembly elements |