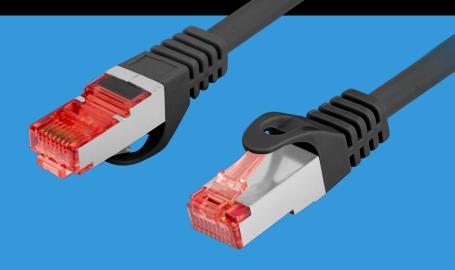

## PCF6-10CU-0050-BK PATCH CABLE CAT.6

**HD-PE INSULATION** 

ALUMINUM FOIL SHIELDING

METAL BRAIDING

## **PRODUCT FEATURES:**

- S/FTP shielding type Aluminium braid on wire and each pair foiled additionally
- The coating is made of low-smoke and Halogen-free materials (LSZH)
- Category compliance confirmed by Fluke tester
- Stranded wires made from pure copper

## **PRODUCT SPECIFICATION:**

| Cable length                | 50 cm         |
|-----------------------------|---------------|
| ICT category                | Cat. 6        |
| Shielding type              | S/FTP         |
| Colour                      | Black         |
| AWG                         | 26            |
| External lagging            | 5,7 mm        |
| Maximum operating frequency | up to 250 MHz |
| Material                    | Copper (CU)   |

CONDUCTOR

JACKET