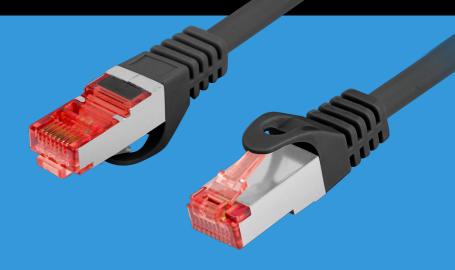

## PCF6-10CU-0300-BK PATCH CABLE CAT.6

**HD-PE INSULATION** 

ALUMINUM FOIL SHIELDING

METAL BRAIDING

## **PRODUCT FEATURES:**

- S/FTP shielding type Aluminium braid on wire and each pair foiled additionally
- The coating is made of low-smoke and Halogen-free materials (LSZH)
- Category compliance confirmed by Fluke tester
- Stranded wires made from pure copper

## **PRODUCT SPECIFICATION:**

| Cable length                | 300 cm        |
|-----------------------------|---------------|
| ICT category                | Cat. 6        |
| Shielding type              | S/FTP         |
| Colour                      | Black         |
| AWG                         | 26            |
| External lagging            | 5,7 mm        |
| Maximum operating frequency | up to 250 MHz |
| Material                    | Copper (CU)   |

CONDUCTOR

JACKET