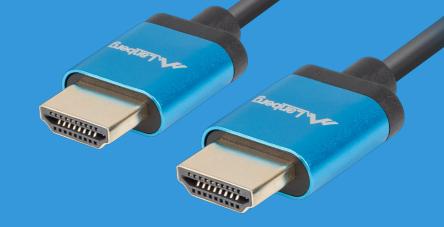

## **PRODUCT FEATURES:**

- Ultra-thin design, the cable diameter is only 3.7mm
- Reduced size of HDMI plug
- Maximum supported resolution up to 4K 60Hz
- Supports refresh rate up to 144Hz at Full HD resolution
- Premium High Speed HDMI with Ethernet specification
- Support for static HDR technology
- Full copper conductors
- Gold-plated connectors