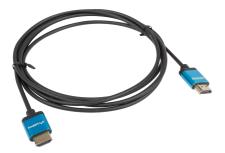

## CA-HDMI-22CU-0018-BK HDMI 2.0 CABLE

NORMAL HDMI CABLE SLIM HDMI CABLE

## **PRODUCT FEATURES:**

- Ultra-thin design, the cable diameter is only 3.7mm
- Reduced size of HDMI plug
- Maximum supported resolution up to 4K 60Hz
- Supports refresh rate up to 144Hz at Full HD resolution
- Premium High Speed HDMI with Ethernet specification
- Support for static HDR technology
- Full copper conductors
- Gold-plated connectors