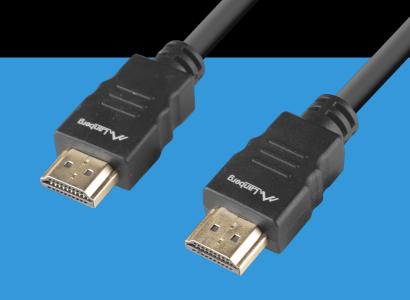

## **PRODUCT FEATURES:**

Plug type 1: 19 pin HDMI-A malePlug type 2: 19 pin HDMI-A male

- High Speed HDMI Cable with Ethernet specification

Wire material: CCSGold-plated connector

- Data transfer rate up to 10,2 Gb/s