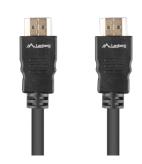

## **PRODUCT FEATURES:**

Plug type 1: 19 pin HDMI-A malePlug type 2: 19 pin HDMI-A male

- High Speed HDMI Cable with Ethernet specification

Wire material: CCSGold-plated connector

- Data transfer rate up to 10,2 Gb/s