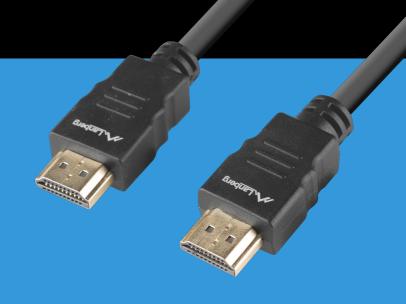

## **PRODUCT FEATURES:**

- Plug type 1: 19 pin HDMI-A male - Plug type 2: 19 pin HDMI-A male

- High Speed HDMI Cable with Ethernet specification

Wire material: CCSGold-plated connector

- Data transfer rate up to 10,2 Gb/s