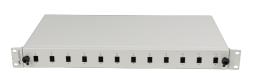

## **PRODUCT FEATURES:**

- made of high quality powder-coated steel,
- designed for mounting in cabinets and racks with 19" rack mounts,
- rear panel equipped with 5 cable entries (2 PG 13.5 cable glands included),
- adjustable RACK brackets so-called mounting ears,
- possibility to mount your own tray with a bracket that is included in the set (screw with thumb nut).
- drawer equipped with weld trays, cable holders and ribbing for mounting cables with cable ties.

## **PRODUCT SPECIFICATION:**

| Face plate                             | SC (simplex), LC (duplex)                                                                    |
|----------------------------------------|----------------------------------------------------------------------------------------------|
| Pull-out                               | Yes                                                                                          |
| Adjustable RACK mounts                 | Yes                                                                                          |
| Weld cassette material                 | ABS                                                                                          |
| Port numbering                         | Yes                                                                                          |
| Number of holes in the back wall       | 5                                                                                            |
| Number of splice trays                 | 1                                                                                            |
| The thickness of the mounting brackets | 1,5 mm                                                                                       |
| Number of ports                        | 12                                                                                           |
| Size                                   | 19"                                                                                          |
| ICT Height                             | 1 U                                                                                          |
| Other elements sheet thickness         | 1,2 mm                                                                                       |
| Weight                                 | 2,48 kg                                                                                      |
| Dimensions                             | 242 x 482,6 x 44,45 mm                                                                       |
| Material                               | Steel                                                                                        |
| Included Accessories                   | Glands x2, Cable ties, M6 screws, M2 screws, Weld tray,<br>Rack Ears, Splice cassette holder |
| Colour                                 | Gray                                                                                         |