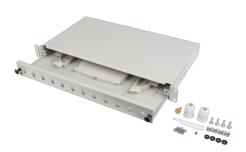

## **PRODUCT FEATURES:**

- made of high quality powder-coated steel,
- designed for mounting in cabinets and racks with 19" rack mounts,
- rear panel equipped with 5 cable entries (2 PG 13.5 cable glands included),
- adjustable RACK brackets so-called mounting ears,
- possibility to mount your own tray with a bracket that is included in the set (screw with thumb nut).
- drawer equipped with weld trays, cable holders and ribbing for mounting cables with cable ties.

## **PRODUCT SPECIFICATION:**

| Face plate                             | SC (simplex), LC (duplex)                                                                    |
|----------------------------------------|----------------------------------------------------------------------------------------------|
| Pull-out                               | Yes                                                                                          |
| Adjustable RACK mounts                 | Yes                                                                                          |
| Weld cassette material                 | ABS                                                                                          |
| Port numbering                         | Yes                                                                                          |
| Number of holes in the back wall       | 5                                                                                            |
| Number of splice trays                 | 1                                                                                            |
| The thickness of the mounting brackets | 1,5 mm                                                                                       |
| Number of ports                        | 12                                                                                           |
| Size                                   | 19"                                                                                          |
| ICT Height                             | 1 U                                                                                          |
| Other elements sheet thickness         | 1,2 mm                                                                                       |
| Weight                                 | 2,48 kg                                                                                      |
| Dimensions                             | 242 x 482,6 x 44,45 mm                                                                       |
| Material                               | Steel                                                                                        |
| Included Accessories                   | Glands x2, Cable ties, M6 screws, M2 screws, Weld tray,<br>Rack Ears, Splice cassette holder |
| Colour                                 | Gray                                                                                         |