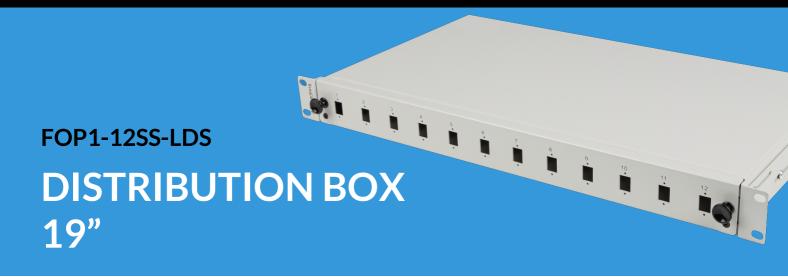

## **PRODUCT FEATURES:**

- made of high quality powder-coated steel,
- designed for mounting in cabinets and racks with 19" rack mounts,
- rear panel equipped with 5 cable entries (2 PG 13.5 cable glands included),
- adjustable RACK brackets so-called mounting ears,
- possibility to mount your own tray with a bracket that is included in the set (screw with thumb nut).
- drawer equipped with weld trays, cable holders and ribbing for mounting cables with cable ties.

## **PRODUCT SPECIFICATION:**

| Face plate                             | SC (simplex), LC (duplex)                                                                    |
|----------------------------------------|----------------------------------------------------------------------------------------------|
| Pull-out                               | Yes                                                                                          |
| Adjustable RACK mounts                 | Yes                                                                                          |
| Weld cassette material                 | ABS                                                                                          |
| Port numbering                         | Yes                                                                                          |
| Number of holes in the back wall       | 5                                                                                            |
| Number of splice trays                 | 1                                                                                            |
| The thickness of the mounting brackets | 1,5 mm                                                                                       |
| Number of ports                        | 12                                                                                           |
| Size                                   | 19"                                                                                          |
| ICT Height                             | 1 U                                                                                          |
| Other elements sheet thickness         | 1,2 mm                                                                                       |
| Weight                                 | 2,48 kg                                                                                      |
| Dimensions                             | 242 x 482,6 x 44,45 mm                                                                       |
| Material                               | Steel                                                                                        |
| Included Accessories                   | Glands x2, Cable ties, M6 screws, M2 screws, Weld tray,<br>Rack Ears, Splice cassette holder |
| Colour                                 | Gray                                                                                         |