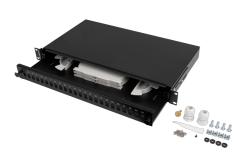

## **PRODUCT FEATURES:**

- made of high quality powder-coated steel,
- designed for mounting in cabinets and racks with 19" rack mounts,
- rear panel equipped with 5 cable entries (2 PG 13.5 cable glands included),
- adjustable RACK brackets so-called mounting ears,
- possibility to mount your own tray with a bracket that is included in the set (screw with thumb nut).
- drawer equipped with weld trays, cable holders and ribbing for mounting cables with cable ties.