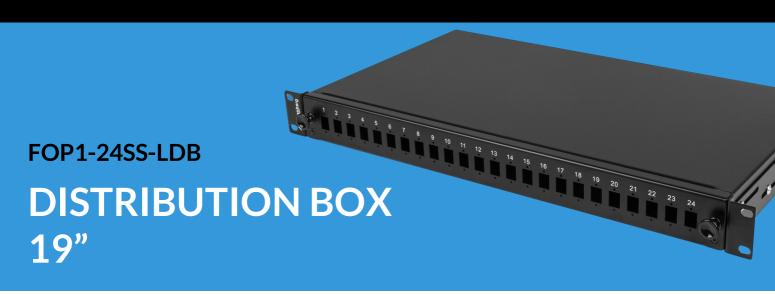

## **PRODUCT FEATURES:**

- made of high quality powder-coated steel,
- designed for mounting in cabinets and racks with 19" rack mounts,
- rear panel equipped with 5 cable entries (2 PG 13.5 cable glands included),
- adjustable RACK brackets so-called mounting ears,
- possibility to mount your own tray with a bracket that is included in the set (screw with thumb nut).
- drawer equipped with weld trays, cable holders and ribbing for mounting cables with cable ties.