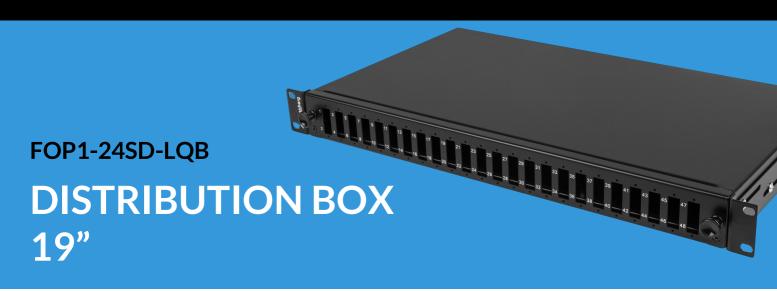

## **PRODUCT FEATURES:**

- made of high quality powder-coated steel,
- designed for mounting in cabinets and racks with 19" rack mounts,
- rear panel equipped with 5 cable entries (2 PG 13.5 cable glands included),
- adjustable RACK brackets so-called mounting ears,
- possibility to mount your own tray with a bracket that is included in the set (screw with thumb nut).
- drawer equipped with weld trays, cable holders and ribbing for mounting cables with cable ties.

## **PRODUCT SPECIFICATION:**

| Face plate                             | SC (duplex), LC (quad)                                                                       |
|----------------------------------------|----------------------------------------------------------------------------------------------|
| Pull-out                               | Yes                                                                                          |
| Adjustable RACK mounts                 | Yes                                                                                          |
| Weld cassette material                 | ABS                                                                                          |
| Port numbering                         | Yes                                                                                          |
| Number of holes in the back wall       | 5                                                                                            |
| Number of splice trays                 | 2                                                                                            |
| The thickness of the mounting brackets | 1,5 mm                                                                                       |
| Number of ports                        | 24                                                                                           |
| Size                                   | 19"                                                                                          |
| ICT Height                             | 1 U                                                                                          |
| Other elements sheet thickness         | 1,2 mm                                                                                       |
| Weight                                 | 2,48 kg                                                                                      |
| Dimensions                             | 242 x 482,6 x 44,45 mm                                                                       |
| Material                               | Steel                                                                                        |
| Included Accessories                   | Glands x2, Cable ties, M6 screws, M2 screws, Weld tray,<br>Rack Ears, Splice cassette holder |
| Colour                                 | Black                                                                                        |