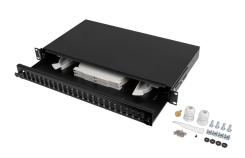

## **PRODUCT FEATURES:**

- made of high quality powder-coated steel,
- designed for mounting in cabinets and racks with 19" rack mounts,
- rear panel equipped with 5 cable entries (2 PG 13.5 cable glands included),
- adjustable RACK brackets so-called mounting ears,
- possibility to mount your own tray with a bracket that is included in the set (screw with thumb nut).
- drawer equipped with weld trays, cable holders and ribbing for mounting cables with cable ties.

## **PRODUCT SPECIFICATION:**

| Face plate                             | SC (duplex), LC (quad)                                                                       |
|----------------------------------------|----------------------------------------------------------------------------------------------|
| Pull-out                               | Yes                                                                                          |
| Adjustable RACK mounts                 | Yes                                                                                          |
| Weld cassette material                 | ABS                                                                                          |
| Port numbering                         | Yes                                                                                          |
| Number of holes in the back wall       | 5                                                                                            |
| Number of splice trays                 | 2                                                                                            |
| The thickness of the mounting brackets | 1,5 mm                                                                                       |
| Number of ports                        | 24                                                                                           |
| Size                                   | 19"                                                                                          |
| ICT Height                             | 1 U                                                                                          |
| Other elements sheet thickness         | 1,2 mm                                                                                       |
| Weight                                 | 2,48 kg                                                                                      |
| Dimensions                             | 242 x 482,6 x 44,45 mm                                                                       |
| Material                               | Steel                                                                                        |
| Included Accessories                   | Glands x2, Cable ties, M6 screws, M2 screws, Weld tray,<br>Rack Ears, Splice cassette holder |
| Colour                                 | Black                                                                                        |