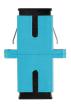

## FIBER OPTIC ADAPTER

## **PRODUCT FEATURES:**

- Low attenuation of connectors,
- Repeatability of transmission parameters,
- Adapter's equipped with snap-fit (push-pull) and flange for M2 screws,
- Black cap,

## **PRODUCT SPECIFICATION:**

| Connectors              | SC                   |
|-------------------------|----------------------|
| Polishing standard      | UPC                  |
| Fiber optic type        | OM3                  |
| Fiber Type              | Multi-Mode           |
| Fiber diameter          | 50/125               |
| Cable Construction      | Simplex              |
| Ferrule diameter        | 2,5 mm               |
| Insertion loss          | 0,15 dB              |
| Environment temperature | from -40 up to 85 °C |
| Colour                  | Turquoise            |
| Сар                     | Black                |