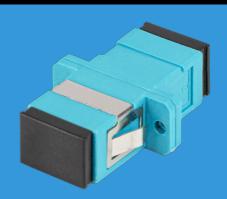

## FIBER OPTIC ADAPTER

## **PRODUCT FEATURES:**

- Low attenuation of connectors,
- Repeatability of transmission parameters,
- Adapter's equipped with snap-fit (push-pull) and flange for M2 screws,
- Black cap,

## **PRODUCT SPECIFICATION:**

| Connectors              | SC                   |
|-------------------------|----------------------|
| Polishing standard      | UPC                  |
| Fiber optic type        | OM3                  |
| Fiber Type              | Multi-Mode           |
| Fiber diameter          | 50/125               |
| Cable Construction      | Simplex              |
| Ferrule diameter        | 2,5 mm               |
| Insertion loss          | 0,15 dB              |
| Environment temperature | from -40 up to 85 °C |
| Colour                  | Turquoise            |
| Сар                     | Black                |