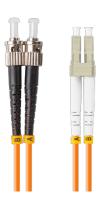

## **PRODUCT FEATURES:**

- Multimode fiber optic patchcord (multimode) 50/125, OM2 in duplex construction. Terminated with ST/UPC-LC/UPC connectors.
- Low attenuation of connectors
- Repeatability of transmission parameters
- LSZH coating
- High quality

## **PRODUCT SPECIFICATION:**

| Connectors              | LC, ST               |
|-------------------------|----------------------|
| Cable length            | 100 cm               |
| Polishing standard      | UPC                  |
| Fiber optic type        | OM2                  |
| Fiber Type              | Multi-Mode           |
| Fiber diameter          | 50/125               |
| Cable Construction      | Duplex               |
| Cable diameter          | 3 mm                 |
| Coating                 | LSZH                 |
| Insertion loss          | 0,25 dB              |
| Return loss             | 50 dB                |
| Environment temperature | from -40 up to 85 °C |
| Minimum bend radius     | 7,5                  |
| Colour                  | Orange               |