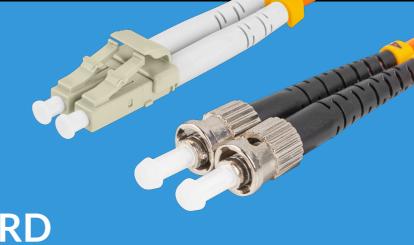

## **PRODUCT FEATURES:**

- Multimode fiber optic patchcord (multimode) 50/125, OM2 in duplex construction. Terminated with ST/UPC-LC/UPC connectors.
- Low attenuation of connectors
- Repeatability of transmission parameters
- LSZH coating
- High quality

## **PRODUCT SPECIFICATION:**

| Connectors              | LC, ST               |
|-------------------------|----------------------|
| Cable length            | 100 cm               |
| Polishing standard      | UPC                  |
| Fiber optic type        | OM2                  |
| Fiber Type              | Multi-Mode           |
| Fiber diameter          | 50/125               |
| Cable Construction      | Duplex               |
| Cable diameter          | 3 mm                 |
| Coating                 | LSZH                 |
| Insertion loss          | 0,25 dB              |
| Return loss             | 50 dB                |
| Environment temperature | from -40 up to 85 °C |
| Minimum bend radius     | 7,5                  |
| Colour                  | Orange               |