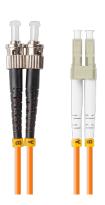

## **PRODUCT FEATURES:**

- Multimode fiber optic patchcord (multimode) 50/125, OM2 in duplex construction. Terminated with ST/UPC-LC/UPC connectors.
- Low attenuation of connectors
- Repeatability of transmission parameters
- LSZH coating
- High quality

## **PRODUCT SPECIFICATION:**

| Connectors              | LC, ST               |
|-------------------------|----------------------|
| Cable length            | 1 000 cm             |
| Polishing standard      | UPC                  |
| Fiber optic type        | OM2                  |
| Fiber Type              | Multi-Mode           |
| Fiber diameter          | 50/125               |
| Cable Construction      | Duplex               |
| Cable diameter          | 3 mm                 |
| Coating                 | LSZH                 |
| Insertion loss          | 0,2 dB               |
| Return loss             | 30 dB                |
| Environment temperature | from -40 up to 85 °C |
| Minimum bend radius     | 7,5                  |
| Colour                  | Orange               |