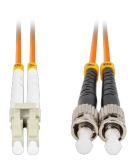

## **PRODUCT FEATURES:**

- Multimode fiber optic patchcord (multimode) 50/125, OM2 in duplex construction. Terminated with ST/UPC-LC/UPC connectors.
- Low attenuation of connectors
- Repeatability of transmission parameters
- LSZH coating
- High quality

## **PRODUCT SPECIFICATION:**

| Connectors              | LC, ST               |
|-------------------------|----------------------|
| Cable length            | 1 000 cm             |
| Polishing standard      | UPC                  |
| Fiber optic type        | OM2                  |
| Fiber Type              | Multi-Mode           |
| Fiber diameter          | 50/125               |
| Cable Construction      | Duplex               |
| Cable diameter          | 3 mm                 |
| Coating                 | LSZH                 |
| Insertion loss          | 0,2 dB               |
| Return loss             | 30 dB                |
| Environment temperature | from -40 up to 85 °C |
| Minimum bend radius     | 7,5                  |
| Colour                  | Orange               |