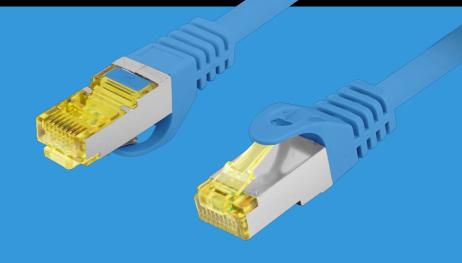

## PCF6A-10CU-0150-B PATCH CABLE CAT.6A

## **PRODUCT FEATURES:**

- S/FTP shielding type Aluminium braid on wire and each pair foiled additionally
- The coating is made of low-smoke and Halogen-free materials (LSZH)
- Category compliance confirmed by Fluke tester
- Stranded wires made from pure copper