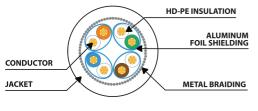

## **PRODUCT FEATURES:**

- S/FTP shielding type Aluminium braid on wire and each pair foiled additionally
- The coating is made of low-smoke and Halogen-free materials (LSZH)
- Category compliance confirmed by Fluke tester
- Stranded wires made from pure copper

## **PRODUCT SPECIFICATION:**

| ICT category                | Cat. 6A       |
|-----------------------------|---------------|
| Shielding type              | S/FTP         |
| Cable length                | 150 cm        |
| Conductor material          | Copper (CU)   |
| Coating material            | LSZH          |
| AWG                         | 27            |
| Outer diameter              | 6 mm          |
| Maximum operating frequency | up to 500 MHz |
| Colour                      | Blue          |