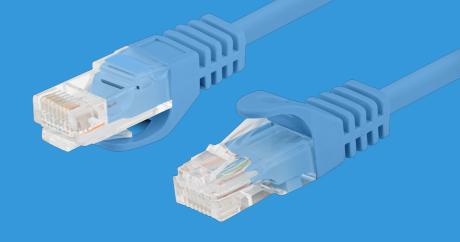

# PCU6-20CC-0200-B **PATCH CABLE** CAT.6

**HD-PE INSULATION** 

LD-PE CROSS

### **PRODUCT FEATURES:**

- Cable without shielding U/UTP
- Category compliance confirmed by Fluke tester
- Stranded wires made from CCA

### **PRODUCT SPECIFICATION:**

| Cable length                | 200 cm              |
|-----------------------------|---------------------|
| ICT category                | Cat. 6              |
| Shielding type              | U/UTP               |
| Colour                      | Blue                |
| AWG                         | 26                  |
| Coating                     | PVC                 |
| External lagging            | 5,4 mm              |
| Maximum operating frequency | up to 250 MHz       |
| Material                    | Copper plated (CCA) |