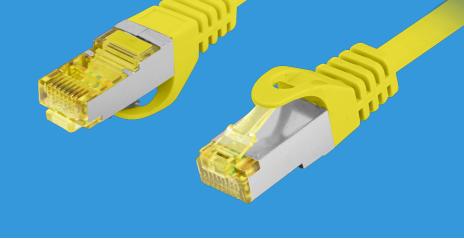

## PCF6A-10CU-0150-Y PATCH CABLE CAT.6A

HD-PE INSULATION

ALUMINUM FOIL SHIELDING

METAL BRAIDING

## **PRODUCT FEATURES:**

- S/FTP shielding type Aluminium braid on wire and each pair foiled additionally
- The coating is made of low-smoke and Halogen-free materials (LSZH)
- Category compliance confirmed by Fluke tester
- Stranded wires made from pure copper

## **PRODUCT SPECIFICATION:**

| ICT category                | Cat. 6A       |
|-----------------------------|---------------|
| Shielding type              | S/FTP         |
| Cable length                | 150 cm        |
| Conductor material          | Copper (CU)   |
| Coating material            | LSZH          |
| AWG                         | 27            |
| Outer diameter              | 6 mm          |
| Maximum operating frequency | up to 500 MHz |
| Colour                      | Yellow        |