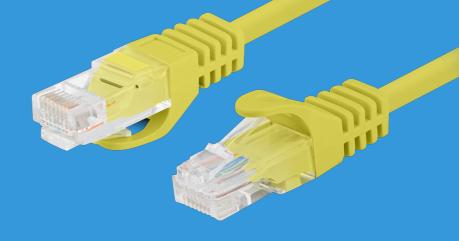

## PCU6-20CC-0200-Y PATCH CABLE CAT.6

**HD-PE INSULATION** 

LD-PE CROSS

## **PRODUCT FEATURES:**

- Cable without shielding U/UTP
- Category compliance confirmed by Fluke tester
- Stranded wires made from CCA

## **PRODUCT SPECIFICATION:**

| Cable length                | 200 cm              |
|-----------------------------|---------------------|
| ICT category                | Cat. 6              |
| Shielding type              | U/UTP               |
| Colour                      | Yellow              |
| AWG                         | 26                  |
| Coating                     | PVC                 |
| External lagging            | 5,4 mm              |
| Maximum operating frequency | up to 250 MHz       |
| Material                    | Copper plated (CCA) |