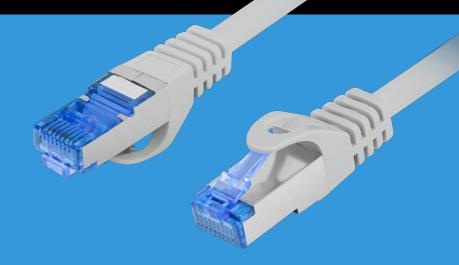

## PCF6A-10CC-0025-S PATCH CABLE CAT.6A

**HD-PE INSULATION** 

ALUMINUM FOIL SHIELDING

METAL BRAIDING

## **PRODUCT FEATURES:**

- S/FTP shielding type Aluminium braid on wire and each pair foiled additionally
- The coating is made of low-smoke and Halogen-free materials (LSZH)
- Category compliance confirmed by Fluke tester
- Stranded wires made from CCA

## **PRODUCT SPECIFICATION:**

| Cable length                | 25 cm               |
|-----------------------------|---------------------|
| ICT category                | Cat. 6A             |
| Shielding type              | S/FTP               |
| Colour                      | Gray                |
| AWG                         | 26                  |
| External lagging            | 6 mm                |
| Maximum operating frequency | up to 500 MHz       |
| Material                    | Copper plated (CCA) |