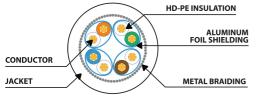

## **PRODUCT FEATURES:**

- S/FTP shielding type Aluminium braid on wire and each pair foiled additionally
- The coating is made of low-smoke and Halogen-free materials (LSZH)
- Category compliance confirmed by Fluke tester
- Stranded wires made from pure copper

## **PRODUCT SPECIFICATION:**

| ICT category                | Cat. 6A       |
|-----------------------------|---------------|
| Shielding type              | S/FTP         |
| Cable length                | 100 cm        |
| Conductor material          | Copper (CU)   |
| Coating material            | LSZH          |
| AWG                         | 27            |
| Outer diameter              | 6 mm          |
| Maximum operating frequency | up to 500 MHz |
| Colour                      | Black         |