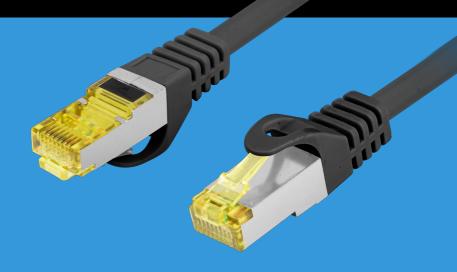

## PCF6A-10CU-0100-BK PATCH CABLE CAT.6A

## **PRODUCT FEATURES:**

- S/FTP shielding type Aluminium braid on wire and each pair foiled additionally
- The coating is made of low-smoke and Halogen-free materials (LSZH)
- Category compliance confirmed by Fluke tester
- Stranded wires made from pure copper

## **PRODUCT SPECIFICATION:**

| ICT category                | Cat. 6A       |
|-----------------------------|---------------|
| Shielding type              | S/FTP         |
| Cable length                | 100 cm        |
| Conductor material          | Copper (CU)   |
| Coating material            | LSZH          |
| AWG                         | 27            |
| Outer diameter              | 6 mm          |
| Maximum operating frequency | up to 500 MHz |
| Colour                      | Black         |