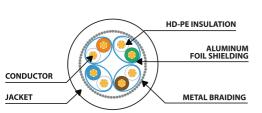

## PCF6A-10CU-0150-BK PATCH CABLE CAT.6A

- S/FTP shielding type Aluminium braid on wire and each pair foiled additionally
- The coating is made of low-smoke and Halogen-free materials (LSZH)
- Category compliance confirmed by Fluke tester
- Stranded wires made from pure copper

## **PRODUCT SPECIFICATION:**

| ICT category                | Cat. 6A       |
|-----------------------------|---------------|
| Shielding type              | S/FTP         |
| Cable length                | 150 cm        |
| Conductor material          | Copper (CU)   |
| Coating material            | LSZH          |
| AWG                         | 27            |
| Outer diameter              | 6 mm          |
| Maximum operating frequency | up to 500 MHz |
| Colour                      | Black         |