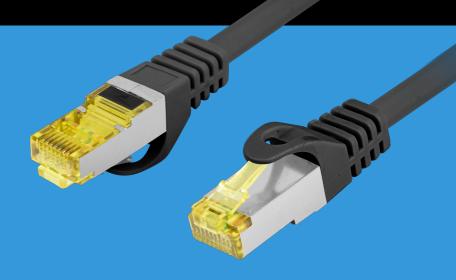

## PCF6A-10CU-0150-BK PATCH CABLE CAT.6A

- S/FTP shielding type Aluminium braid on wire and each pair foiled additionally
- The coating is made of low-smoke and Halogen-free materials (LSZH)
- Category compliance confirmed by Fluke tester
- Stranded wires made from pure copper

## **PRODUCT SPECIFICATION:**

| ICT category                | Cat. 6A       |
|-----------------------------|---------------|
| Shielding type              | S/FTP         |
| Cable length                | 150 cm        |
| Conductor material          | Copper (CU)   |
| Coating material            | LSZH          |
| AWG                         | 27            |
| Outer diameter              | 6 mm          |
| Maximum operating frequency | up to 500 MHz |
| Colour                      | Black         |